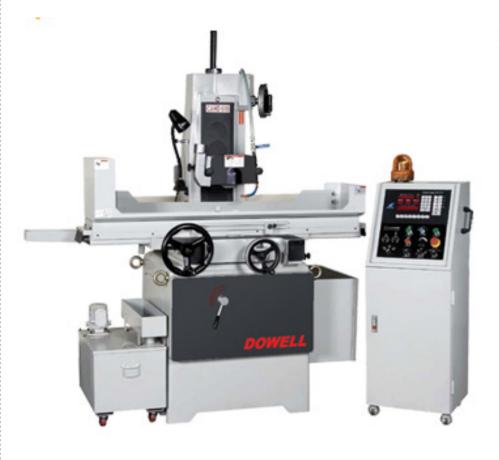

## / DSG-618CAHD





Downfeed increments reference



Saddle type/DSG-618CAHD

## **TONG YI** Fax: 886-4-25578474 http://m.cens.com/s/tongyi

Tel: 886-4-25560810

TONG YI Machinery Inc. "DOWELL"brand is a professional manufacturer of the surface grinding machine. established since A.S.1996 the staff are under the president of MR. Hung. adhere to the conception of "Keep improving, manage forever", and do our best to meet the customer's demad, also reseatch and development to innovate our products, the specialty develops various accurate surface frinding machines, and accumulate rigidly foundation of specializing in, with the principle and the policy of operating very simple and easy.







Rotary Type/VR-600AND

CNC Type/DSG-820CNC