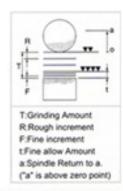

## / DSG-618CAHD





Downfeed increments reference



Saddle type/DSG-618CAHD

## **TONG YI** Fax: 886-4-25578474 http://m.cens.com/s/tongyi

Tel: 886-4-25560810

TONG YI Machinery Inc. "DOWELL"brand is a professional manufacturer of the surface grinding machine. established since A.S.1996 the staff are under the president of MR. Hung. adhere to the conception of "Keep improving, manage forever", and do our best to meet the customer's demad, also reseatch and development to innovate our products, the specialty develops various accurate surface frinding machines, and accumulate rigidly foundation of specializing in, with the principle and the policy of operating very simple and easy.







Rotary Type/VR-600AND

CNC Type/DSG-820CNC