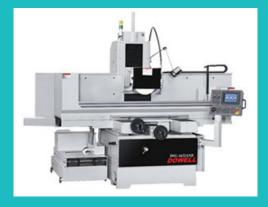

## / DSG-618CAHD





Downfeed increments reference



Saddle type/DSG-618CAHD

## **TONG YI** Fax: 886-4-25578474 http://m.cens.com/s/tongyi

Tel: 886-4-25560810

TONG YI Machinery Inc. "DOWELL"brand is a professional manufacturer of the surface grinding machine. established since A.S.1996 the staff are under the president of MR. Hung. adhere to the conception of "Keep improving, manage forever", and do our best to meet the customer's demad, also reseatch and development to innovate our products, the specialty develops various accurate surface frinding machines, and accumulate rigidly foundation of specializing in, with the principle and the policy of operating very simple and easy.







Rotary Type/VR-600AND

CNC Type/DSG-820CNC