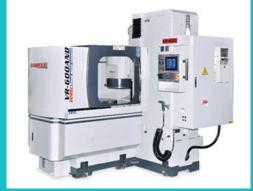

## / DSG-618CAHD





Downfeed increments reference



Saddle type/DSG-618CAHD

## **TONG YI** Fax: 886-4-25578474 http://m.cens.com/s/tongyi

Tel: 886-4-25560810

TONG YI Machinery Inc. "DOWELL"brand is a professional manufacturer of the surface grinding machine. established since A.S.1996 the staff are under the president of MR. Hung. adhere to the conception of "Keep improving, manage forever", and do our best to meet the customer's demad, also reseatch and development to innovate our products, the specialty develops various accurate surface frinding machines, and accumulate rigidly foundation of specializing in, with the principle and the policy of operating very simple and easy.







Rotary Type/VR-600AND

CNC Type/DSG-820CNC