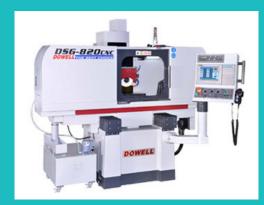

## / DSG-618CAHD





Downfeed increments reference



Saddle type/DSG-618CAHD

## **TONG YI** Fax: 886-4-25578474 http://m.cens.com/s/tongyi

Tel: 886-4-25560810

TONG YI Machinery Inc. "DOWELL"brand is a professional manufacturer of the surface grinding machine. established since A.S.1996 the staff are under the president of MR. Hung. adhere to the conception of "Keep improving, manage forever", and do our best to meet the customer's demad, also reseatch and development to innovate our products, the specialty develops various accurate surface frinding machines, and accumulate rigidly foundation of specializing in, with the principle and the policy of operating very simple and easy.







Rotary Type/VR-600AND

CNC Type/DSG-820CNC