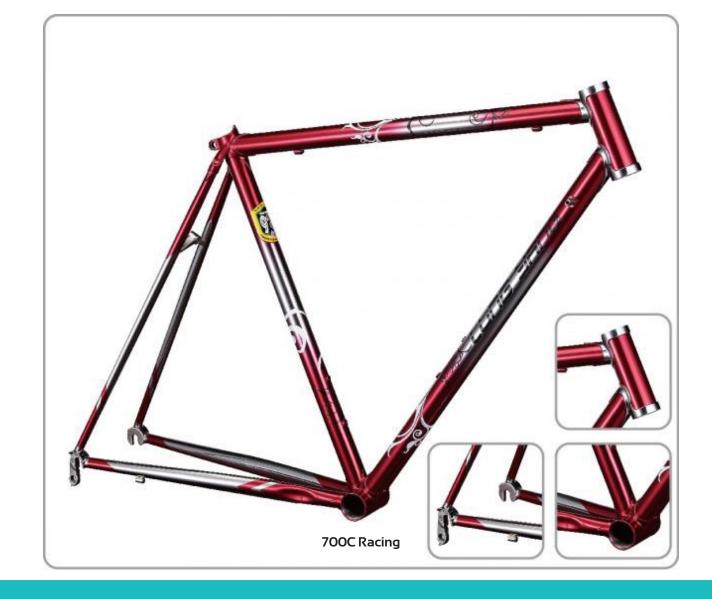

## **LUNG YANG** CO., LTD.

## Tel: 886-4-26874185 Fax: 886-4-26889439 http://m.cens.com/s/lungyang

Lung Yang Co., Ltd. was founded in 1994 for over 17 years in the bicycle frames field, provide the best price, good quality and excellent service. The company has grown and prospered to current almost overseas international trade business from internal in the past. The company designs, engineers, and builds handmade bicycle frames, all frames that come out of the company are custom built and OEM with CR-MO materialfor customers looking to transform their dream frames into reality.



700C Racing





700C Single speed

700C Road