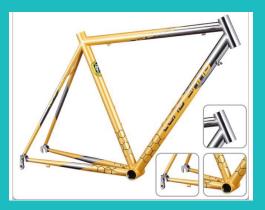

## **LUNG YANG** CO., LTD.

## Tel: 886-4-26874185 Fax: 886-4-26889439 http://m.cens.com/s/lungyang

Lung Yang Co., Ltd. was founded in 1994 for over 17 years in the bicycle frames field, provide the best price, good quality and excellent service. The company has grown and prospered to current almost overseas international trade business from internal in the past. The company designs, engineers, and builds handmade bicycle frames, all frames that come out of the company are custom built and OEM with CR-MO materialfor customers looking to transform their dream frames into reality.



700C Racing





700C Single speed

700C Road