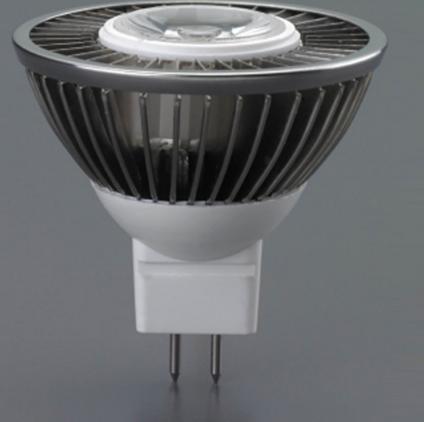

LED MR-16 7.5 W

## FIN-CORE CORPORATION

Tel: 886-3-316-3353 Fax: 886-3-316-3573 http://m.cens.com/s/fin-core

FIN-CORE CORPORATION is a branch company from the international well known co-operation of MeiLoon Industrial Co., Ltd. Group, together with 38 years of successful history, earning the Patents and Awards within many countries such as China, Germany, Japan, Taiwan and USA. We supply a wide range of quality LED lighting source products, which related and applied with our global patents of heat sink products and special power supply to meet safety standards in many countries.



LED A Type Bulb 12 W





LED GU10 / E27 7.5 W

LED T-BAR 45 W