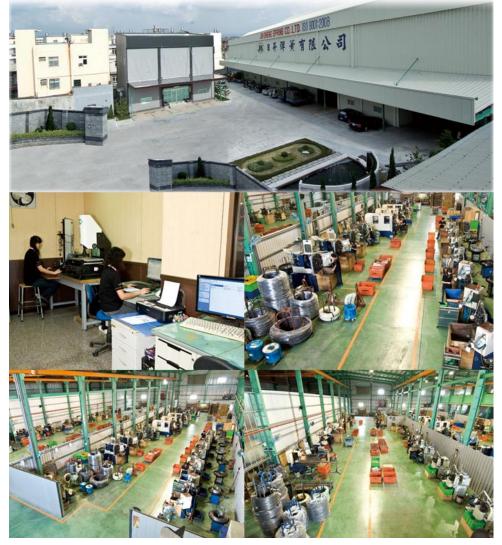

**Spring Plant Facilities** 

## JIH SHENG SPRING CO., LTD.

Tel: 886-4-769-6507 Fax: 886-4-768-3303 http://m.cens.com/s/jsspring

Established in 1997, Jih Sheng Spring Co., Ltd. has over 10 years of experience in making springs for electronics, electrical machinery, pneumatic/electric tools, automobiles, precision optical instruments, lighting products, hydraulic equipment, hardware (including locks), etc. Backed by advanced technology and innovative facilities, we now have two factories covering 86,400sq.ft. in total: one each focusing on precision spring manufacture and stamping hardware on straight-axle pneumatic presses.