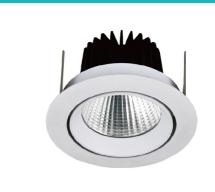

30W ZHAGA REPLACEABLE CHIP DOWNLIGHT

WHITE BLACK RECESSED CRI80 EPISTAR 7W COB LED

WHITE BLACK RECESSED CRI80 EPISTAR 13W COB LED