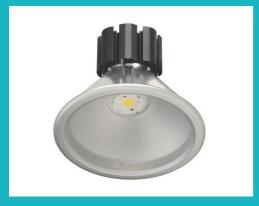

30W ZHAGA REPLACEABLE CHIP DOWNLIGHT

WHITE BLACK RECESSED CRI80 EPISTAR 7W COB LED

WHITE BLACK RECESSED CRI80 EPISTAR 13W COB LED