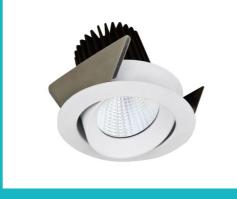

30W ZHAGA REPLACEABLE CHIP DOWNLIGHT

WHITE BLACK RECESSED CRI80 EPISTAR 7W COB LED

WHITE BLACK RECESSED CRI80 EPISTAR 13W COB LED