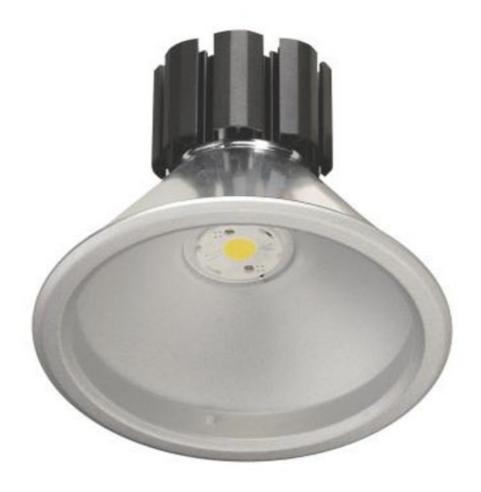

20W ZHAGA REPLACEABLE CHIP DOWNLIGHT

## YAH JUANG ENTERPRISE LTD.

TEL:886-2-2981-0978 FAX:886-2-2980-3383 http://m.cens.com/s/yah-juang

YACG was founded in 1978 and established in 1990. With over 30 years of accumulated experiences in luminaire fixture design and manufacturing, and the integration of latest light source with a selection of luminaire fixtures, YACG has built up a strong foundation for delivering high quality manufacturing process and services to its customers. To ... [more]



30W ZHAGA REPLACEABLE CHIP DOWNLIGHT



WHITE BLACK RECESSED CRI80 EPISTAR 7W COB LED



WHITE BLACK RECESSED CRI80 EPISTAR 13W COB LED