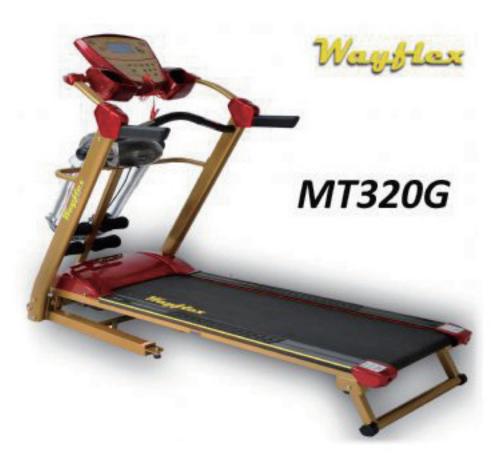

Multi-functions treadmill & Golden painting

## **SUNTEKO** CO., LTD.

Tel: 886-4-7551040 Fax: 886-4-7551055 http://m.cens.com/s/sunteko

Sunteko is established in 1988. In the year of 2013, we issued the new treadmill with Wayflex System. New Wayflex system combines Foot Massage and Foot Vibration features. Lab testing report shows it can reduce impact up to 43%. New patent has applied in over 60 worldwide countries. Our goal is to promote the treadmill into another fitness level, and to help people to achieve good health. With minimum effort, to gain a maximum result.



Wayflex Walking Treadmill



Foot Massage Treadmill



**Downhill Walking Treadmill**