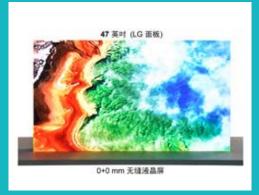

## 47 英吋 (LG 面板)

55-Inch (LG Panel) 0+0 mm Transparent Seam Edge LCD

55-Inch (Samsung Panel) 0+0 mm Transparent Seam Edge LCD

47-Inch (LG Panel) 0+0 mm Transparent Seam Edge LCD