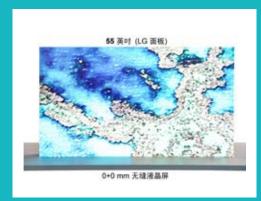

55-Inch (LG Panel) 0+0 mm Transparent Seam Edge LCD

55-Inch (Samsung Panel) 0+0 mm Transparent Seam Edge LCD

47-Inch (LG Panel) 0+0 mm Transparent Seam Edge LCD