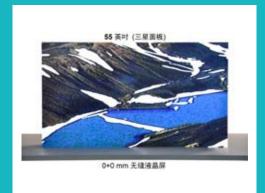

55-Inch (LG Panel) 0+0 mm Transparent Seam Edge LCD

55-Inch (Samsung Panel) 0+0 mm Transparent Seam Edge LCD

47-Inch (LG Panel) 0+0 mm Transparent Seam Edge LCD