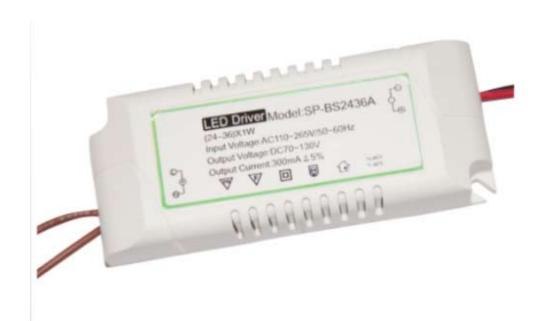

LED Ceiling Driver Series SP-BS2436A

LED Street Light Drive Series SP-AF154W-14S11P

LED Bulb Driver Series SP-B1925A

LED Ceiling Driver Series SP-BS2436A