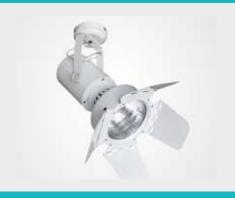

YL-3286 (G12) Without Light Collection Sheets

Other Lighting YL-9329 (Double-ended E27G12)

YL-3183 (Double-ended G12) With Light Collection Sheets