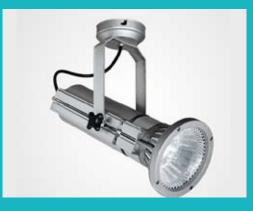

YL-3286 (G12) Without Light Collection Sheets

Other Lighting YL-9329 (Double-ended E27G12)

YL-3183 (Double-ended G12) With Light Collection Sheets