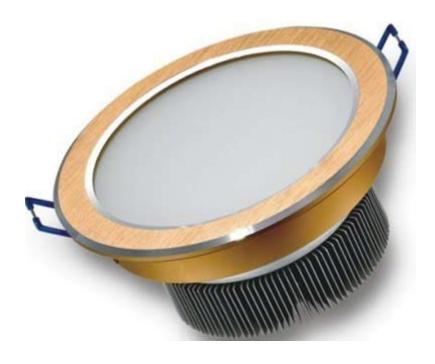

ADS-L311-6W Engineering LED Down Light

ADS-L303-7W Engineering LED Down Light

ADS-L302-6W Engineering LED Down Light