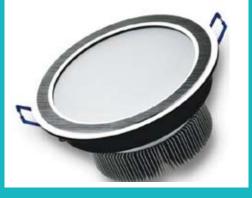

ADS-L311-6W Engineering LED Down Light

ADS-L303-7W Engineering LED Down Light

ADS-L302-6W Engineering LED Down Light