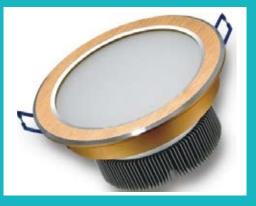

ADS-L302-6W Engineering LED Down Light

ADS-L311-6W Engineering LED Down Light

ADS-L303-7W Engineering LED Down Light

ADS-L302-6W Engineering LED Down Light