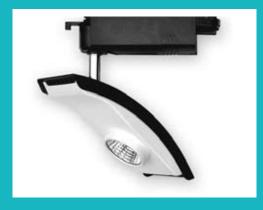

LED track light (small moon)

Ceiling-mounted LED lamp (Miqi dragon)

T8 LED light tube