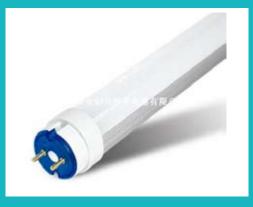

T8 LED light tube

LED track light (small moon)

Ceiling-mounted LED lamp (Miqi dragon)

T8 LED light tube