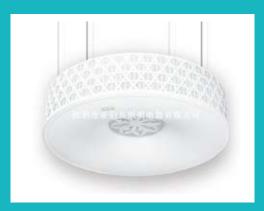

LED track light (small moon)

Ceiling-mounted LED lamp (Miqi dragon)

T8 LED light tube