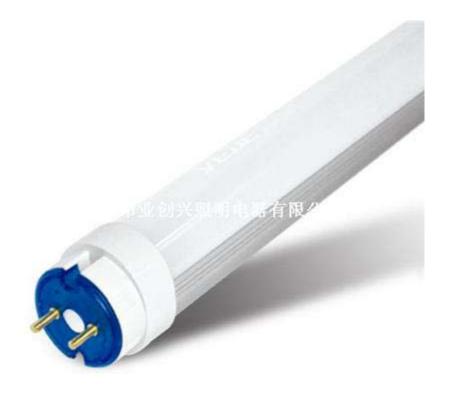

T8 LED light tube

LED track light (small moon)

Ceiling-mounted LED lamp (Miqi dragon)

T8 LED light tube