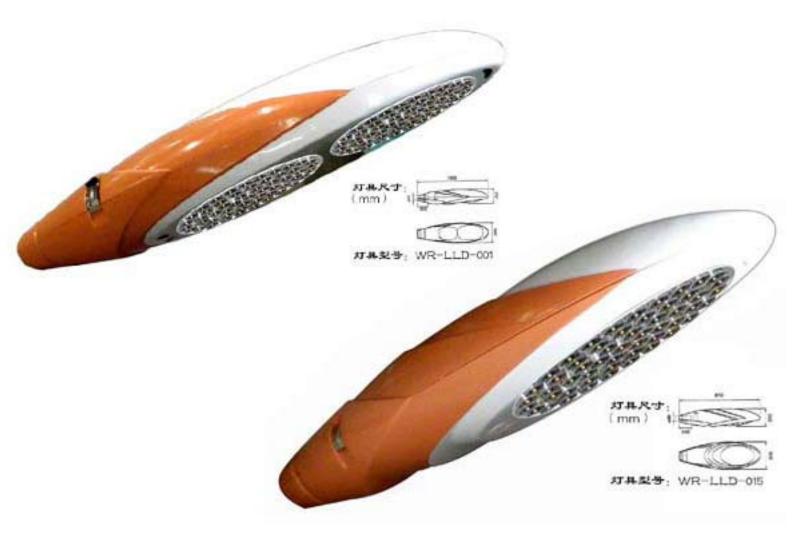

WR-LLD-001/WR-LLD-015

**RX-LBL-3W** 

PIO Outdoor Full Color Module

WR-LLD-001/ WR-LLD-015