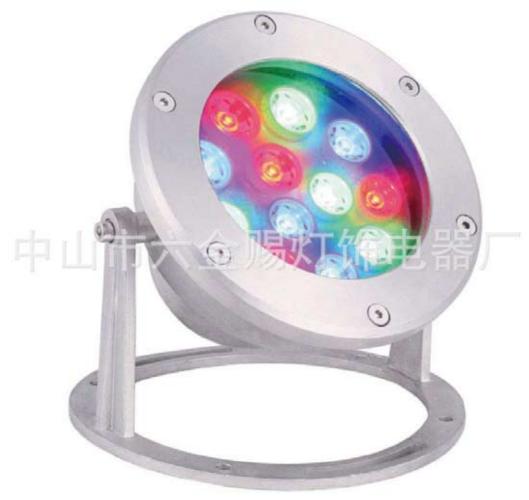

LJC-1105 9-12W Pool Light

LJC-1257-2LED Underground Lamp

LED Digital Tube, LED Digital Screen

LJC-1105 9-12W Pool Light