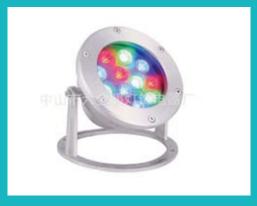

LJC-1105 9-12W Pool Light

LJC-1257-2LED Underground Lamp

LED Digital Tube, LED Digital Screen

LJC-1105 9-12W Pool Light