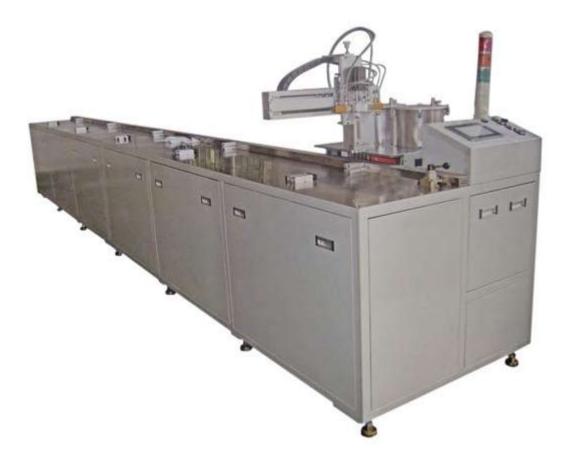

**Glue Machine for LED Flexible Strip** 

M5000 Automatic AB Glue Machine

**Glue Machine for Screw** 

**High-flow Glue Machine**