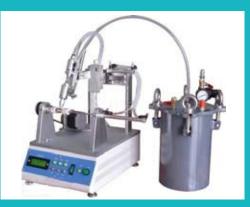

M5000 Automatic AB Glue Machine

**Glue Machine for Screw** 

**High-flow Glue Machine**