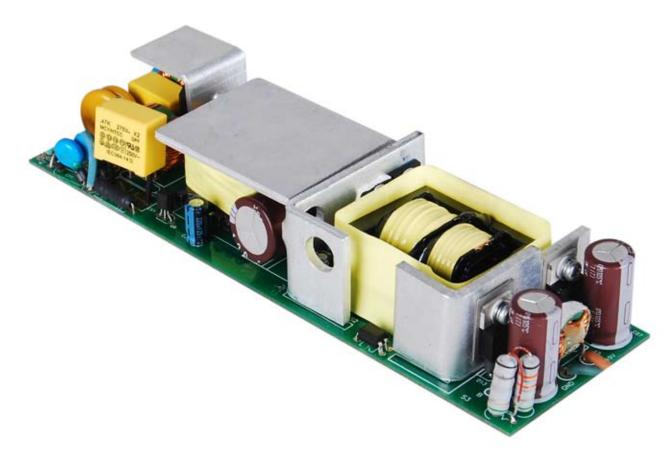

Indoor LED driving power supply

## **GUANGZHOU LEADWAY**

ELECTRONICS CO., LTD. Fax: 86-20-82907225

Tel: 86-20-82907226 Fax: 86-20-82907225 http://m.cens.com/s/leadway

Guangzhou Leadway Electronics Co., Ltd. (former Dongguan Xinlai Electronics Co., Ltd.), founded in 1995, is the world's leading research institution and manufacturer of computer peripheral system protective products and computer security solutions. Leadway has long been committed to establishing and improving the industry standards of computer cases and power supply.







LED lamp power supply

Indoor LED driving power supply