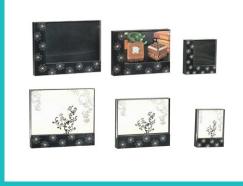

Pendulum Clock/sm (7004)

Dazzle Picture Frame\_Daisy

**Modern Walnut Bathroom**