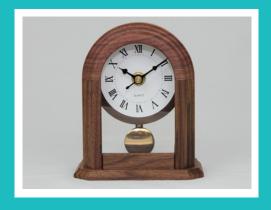

Pendulum Clock/sm (7004)

Dazzle Picture Frame\_Daisy

**Modern Walnut Bathroom**