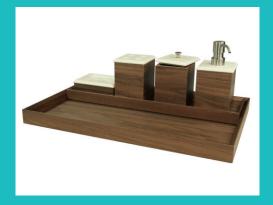

Pendulum Clock/sm (7004)

Dazzle Picture Frame\_Daisy

**Modern Walnut Bathroom**