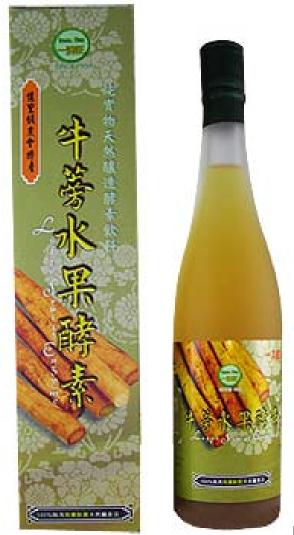

Lappa fruit enzyme

## **EIDIWANG** BREWERY & FOODS CO., LTD.

Tel: 886-5-371-1918 Fax: 886-5-371-5918 http://m.cens.com/s/eidiwang

Founded in 1959 in southern Taiwan's Chiayi City, Eidiwang Brewery & Foods Co., Ltd. is committed to tradition, ecofriendliness and well-being of consumers, using organic crops to produce healthful brewed vinegar to enhance customers' health. Coupling traditional technology with modern production, we consult professors and experts to continue developing more quality products.







Noni vinegar

Abalone mushroom enzyme

Natural Phyto-functional food