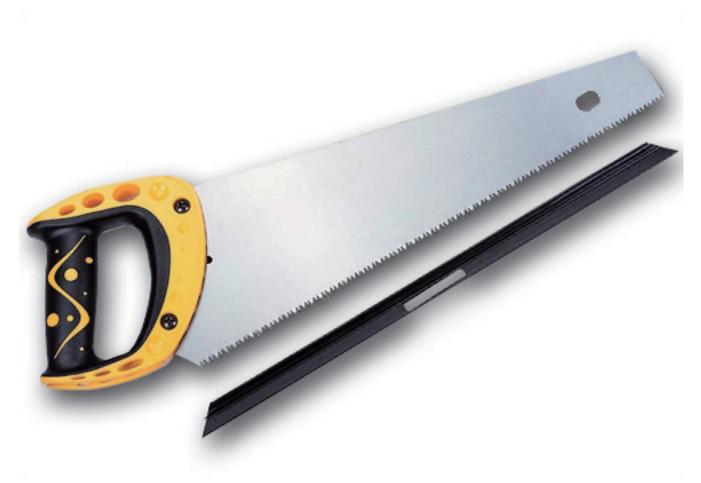

## CHAN LONG ENTERPRISE CO., LTD..

Tel: 886-4-9299-5656 Fax: 886-4-9299-5628 http://m.cens.com/s/chan-long

Chan Long Enterprise Co., Ltd. specializes in producing hand saws used in PVC plumbing, carpentry, interior decorating, making freight pallets and tree pruning. Blades are manufactured with high-carbon steel, which has been tested to Hardness Rockwell C (HRC) 52 degrees. The saw's teeth have undergone impulse so that it has a hardness to HRC 63 degrees and thus 3-times the durability of regular saws.

**Garden Pruning** 

**Construction Mold Boards** 

Carpentry & Decorating