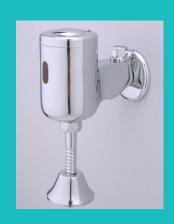

**Electronic Faucet** 

Automatic Manual electronic faucet

Electronic Flush Valve(For urinal)