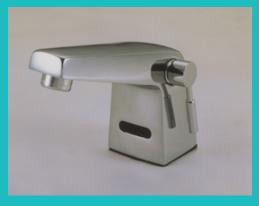

**Electronic Faucet** 

Automatic Manual electronic faucet

Electronic Flush Valve(For urinal)