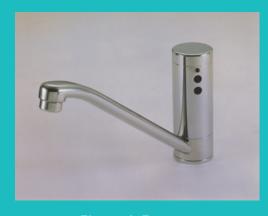

**Electronic Faucet** 

Automatic Manual electronic faucet

Electronic Flush Valve(For urinal)