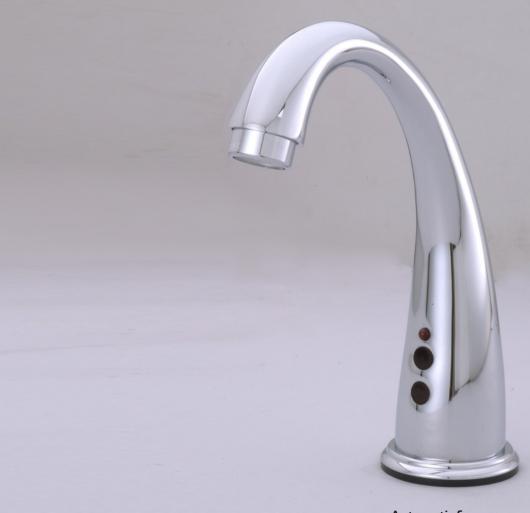

Automatic fauce

**Electronic Faucet** 

Automatic Manual electronic faucet

Electronic Flush Valve(For urinal)