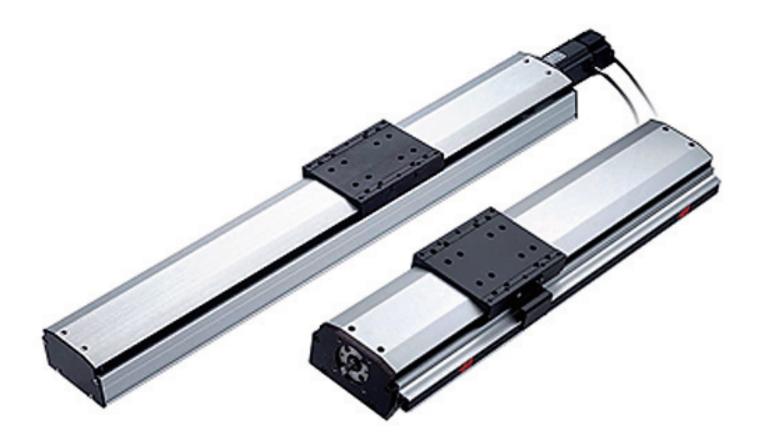

Modular slide-way with screw rod

## **UNIT**MACHINE CO., LTD.

Tel: 886-4-2539-5498 Fax: 886-4-2533-3198 http://m.cens.com/s/unit

Unit Machine Co., Ltd. specializes in making linear modules, linear guide-ways, couplings etc., providing high quality, efficiency service and precision transmission techniques. With conscientious staff working tirelessly, we keep enhancing capability in high-end conventional transmission components to stay competitive. All our products are strictly inspected with 2m granite straight edge and other shapes of gauges.



Standard coupling



Modular slide-way with screw rod



Low-inertia expanding bushing