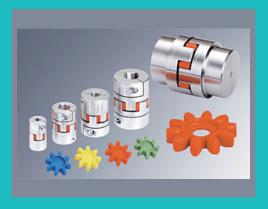

Standard coupling

Modular slide-way with screw rod

Low-inertia expanding bushing