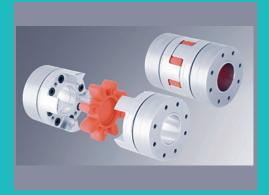

Standard coupling

Modular slide-way with screw rod

Low-inertia expanding bushing