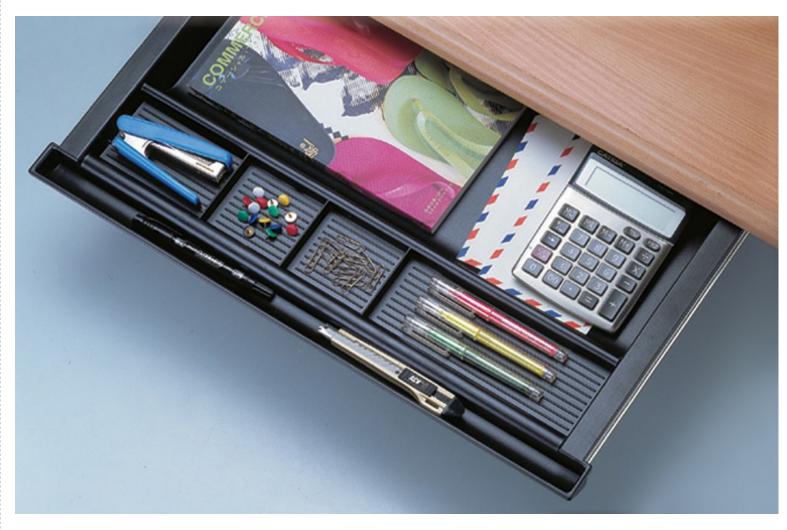

**Under-Desk Pencil Drawer KS-01** 

Under-Desk Computer Keyboard Drawer
With Mouse Tray KB-2M

Under-Desk Computer Keyboard Drawe KB-01B

**Under-Desk Pencil Drawer PD-01**