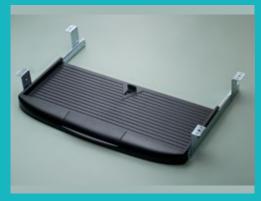

Under-Desk Computer Keyboard Drawer
With Mouse Tray KB-2M

Under-Desk Computer Keyboard Drawe KB-01B

**Under-Desk Pencil Drawer PD-01**