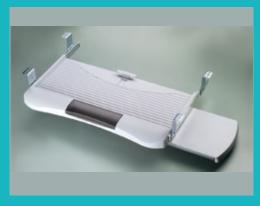

Under-Desk Computer Keyboard Drawer
With Mouse Tray KB-2M

Under-Desk Computer Keyboard Drawe KB-01B

**Under-Desk Pencil Drawer PD-01**