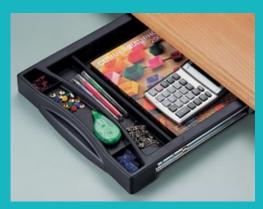

**Under-Desk Pencil Drawer KS-01** 

Under-Desk Computer Keyboard Drawer
With Mouse Tray KB-2M

Under-Desk Computer Keyboard Drawe KB-01B

**Under-Desk Pencil Drawer PD-01**