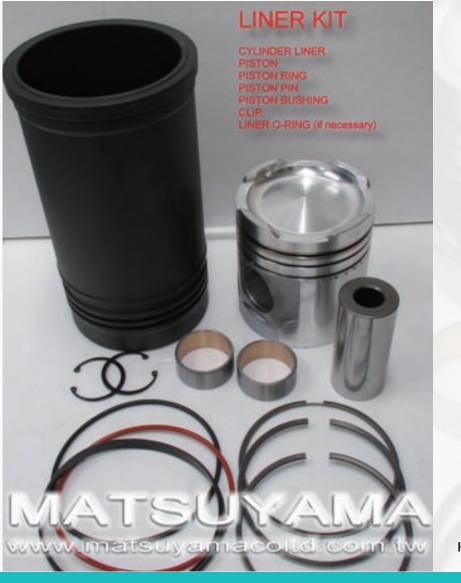

Komatsu Diesel Engine Liner Kit

## MATSUYAMA CO., LTD.

Tel: 886-4-2222-7766 Fax: 886-4-2283-2502 http://m.cens.com/s/mitsuyama

MATSUYAMA Co., Ltd., is a professional engine spare parts manufacturer and exporter for KOMATSU, CATERPILLAR, MITSUBISHI, TOYOTA, ISUZU, NISSAN, HINO and MAZDA in Taiwan. Based on more than 30 years experiences in developing and manufacturing engine spare parts in automotive, we can supply you the following quality-trusted engine spare parts, CYLINDER LINER KIT (including Piston Set, Cylinder Liners, Piston Ring Set, Piston Pins, Liner O-Ring, Clips and Bushings), PISTON KIT, IRON PISTON, PISTON RING, PISTON PIN, BUSHING, BEARING, LINER O-RING, OVER-HAUL GASKET, NOZZLE TUBE, OIL SEAL, INJECTOR ASSEMBLY.