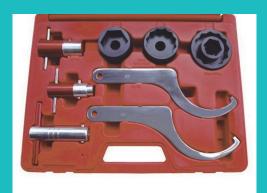

Steel Line Stopper Set

Injectors Pump Extractor Remover Set

4) Front and Rear Wheel and Chain Service Tool Kit (for Motorcycle)