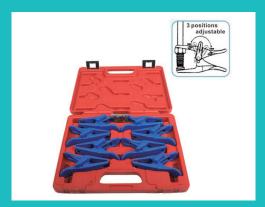

Steel Line Stopper Set

Injectors Pump Extractor Remover Set

4) Front and Rear Wheel and Chain Service Tool Kit (for Motorcycle)