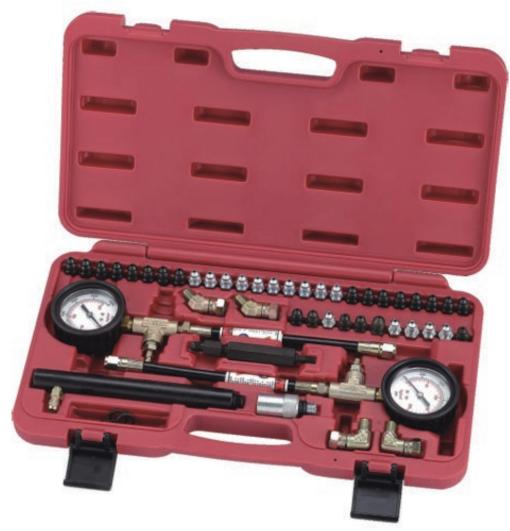

Brake & Clutch Master Cylinder Pressure Tester Kit

## CHIH-TAI Y&S CO., LTD.

Tel: 886-4-7764112 Fax: 886-4-7765463 http://m.cens.com/s/chih-tai

Since our Company's inception in early 1980s, we have been recognized as the most reliable Auto tools & Motorcycle tools supplier in Taiwan. Our Auto tools & Motorcycle tools have been designed with the end user in mind. In addition to outstanding quality, one feature that sets our product line apart from all others is the exceptionally wide variety of tool types and styles we offer. For more information, please write us today. English-version color catalog is available upon request.



Steel Line Stopper Set



Injectors Pump Extractor Remover Set



4) Front and Rear Wheel and Chain Service Tool Kit (for Motorcycle)