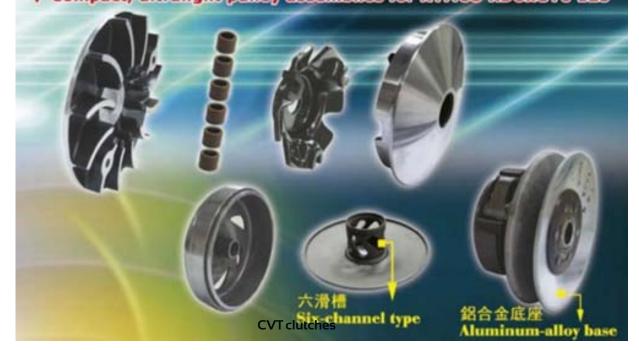

## Motorcycle CVT Clutches Ultralight, high RPM capable, and 20% enhanced acceleration

High RPM capable, and 20% enhanced acceleration 特點:輕量化、高轉速、高馬力。沿加20%速度
▼ Compact, ultralight pulley assemblies for KYMCO KDUxGY6 125