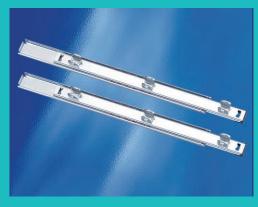

Glass-clamping Steel-ball-bearing Track
/ Slide

Three-stage Steel-ball-bearing Track / Slide

27mm Removable Steel-ball-bearing Track / Slide