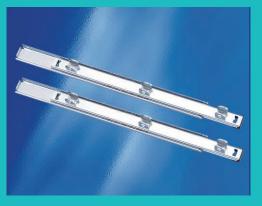

Glass-clamping Steel-ball-bearing Track
/ Slide

Three-stage Steel-ball-bearing Track / Slide

27mm Removable Steel-ball-bearing Track / Slide