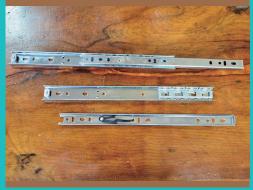

Glass-clamping Steel-ball-bearing Track
/ Slide

Three-stage Steel-ball-bearing Track / Slide

27mm Removable Steel-ball-bearing Track / Slide