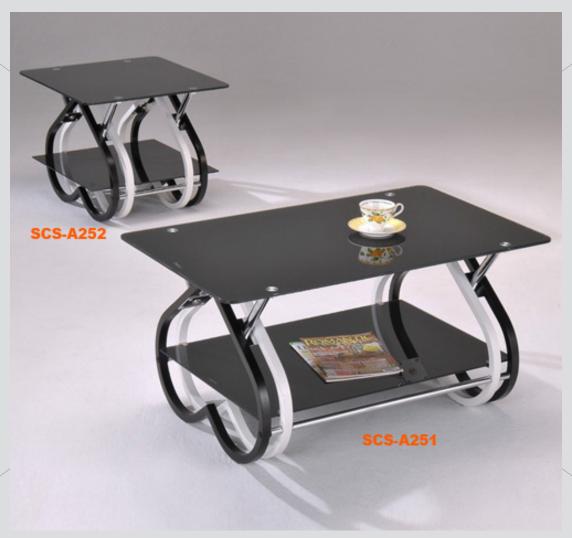

**Coffee Tables** 

## CHUAN CHAO SHENG ENTERPRISE CO., LTD.

Tel: 886-4-2562-7283 Fax: 886-4-2561-1697 http://m.cens.com/s/twscs

Established in March 1992 as a household furniture specialist with a strong R&D team, we continue developing multifunctional, economical, and tests-approved furniture. Our main items include K/D iron tube and wooden furniture, furniture of composite materials, computer desks, TV stands, stereo stands, desks, dining tables, men's valets, coat trees, coffee tables, occasional tables, etc.



Computer Desks/PC Desks



Coat Trees/Valets



**Bentwood Chairs**