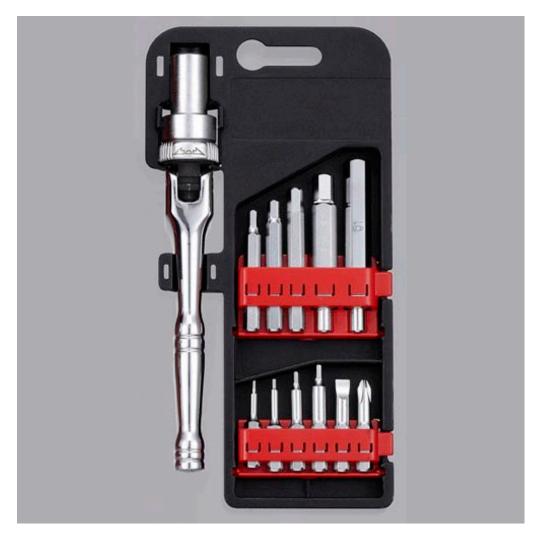

12-in-1 Ratchet Hex Wrench Set

## JIN SHOEI TAIN CO., LTD.

Tel: 886-4-2270-8483 Fax: 886-4-2278-3585 http://m.cens.com/s/jst-tools

Set up in September 1992 in Dali, Taichung in central Taiwan, Jin Shoei Tain specializes in making high-torque ratchet wrenches, screwdrivers, mechanic's magnetic sockets and special tools. Through steady R&D, we've acquired many patents globally for major products and are highly regarded in markets. Prioritizing customers, innovation and specialized technologies to meet demands, we aim to offer products meeting higher, global standards. Contact us for more details. ...



1/4" Ratchet Adaptor



Flexible Extension



3/4" High-torque Ratchet F-Handle