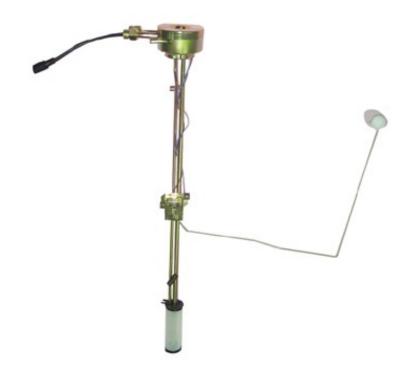

SENDING UNIT/FUEL GAUGE/FUEL LEVEL SENSOR

SENDING UNIT/FUEL GAUGE/FUEL LEVEL SENSOR

SENDING UNIT/FUEL GAUGE/FUEL LEVEL SENSOR

SENDING UNIT/FUEL GAUGE/FUEL LEVEL SENSOR