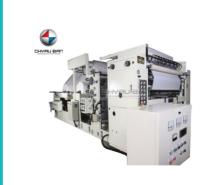

Facial Tissue Paper Machinery - 4 lanes

Facial Tissue Paper Machinery - 6 Lanes

Facial Tissue Paper Machinery - 8 Lanes