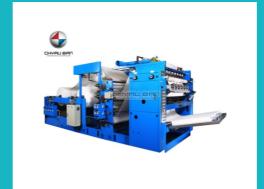

Facial Tissue Paper Machinery - 4 lanes

Facial Tissue Paper Machinery - 6 Lanes

Facial Tissue Paper Machinery - 8 Lanes