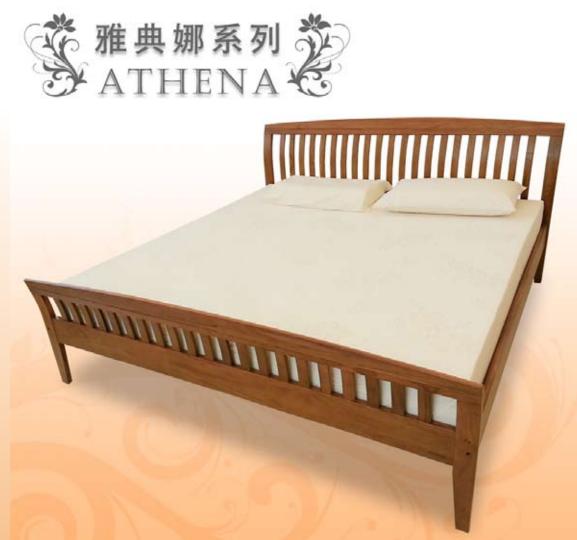

Natural Latex Double Mattress 150x188x20cm

## MOONDIOS CO., LTD.

Tel: 886-6-230-6404 Fax: 886-6-230-1564 http://m.cens.com/s/mdios

Moon Dios is a trader engaged in importing pure, natural latex and exporting products of such materials as pillows and mattresses to the USA, Japan, Korea, China etc. that are internationally quality certified and tested not to contain toxins as chlorophenol, hexachloro, nitrosamine, formaldehyde etc. by SGS, ECO and LGA.



Natural Latex Folding Mattress 90x188x7.5cm



Natural Latex Children Mattress 60x120x2.5cm



Natural Latex Pillow (C5) 42x64x11cm