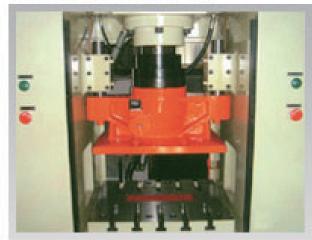

## Advanced Technology

Straight-Type Single-Crank Hi-Speed Precision Power Press (HS-60)

Straight-Type Single-Crank Hi-speed Precision Power Press (HS-60)

C-Type Hi-Speed Precision Power Press (CHP-35)

Straight-Type Double-Crank Hi-Speed Precision Power Press (JH-60)