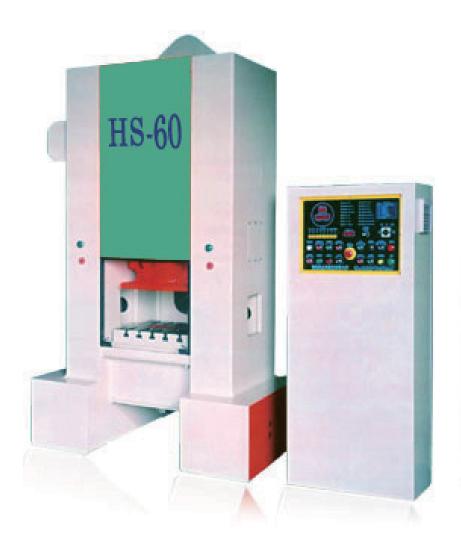

## Advanced Technology

Straight-Type Single-Crank Hi-Speed Precision Power Press (HS-60)

Straight-Type Single-Crank Hi-speed Precision Power Press (HS-60)

C-Type Hi-Speed Precision Power Press (CHP-35)

Straight-Type Double-Crank Hi-Speed Precision Power Press (JH-60)