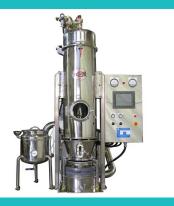

Lab-use Granulator With Moving Spraydryer

**Vertical Crusher** 

Three-Axis Water-Cooled Pneumatic Grinder