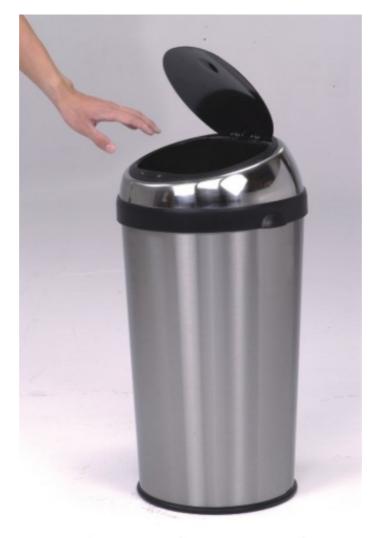

40L Conical, Sensor-Open Trash Can

## HENN-YI HARDWARE CO., LTD.

TEL:886-4-761-4435, 761-2705 FAX:886-4-763-2348, 761-9059 http://m.cens.com/s/86210595

Established in 1979 as a coffee/tea maker and accessories manufacturer, we offer numerous stainless-steel household items, precision made with advanced machine tools purchased in 1985, including trash cans, laundry hampers and bathroom accessories. Since 1995, we have also been making small metal-tube furniture as wall-mount shelves, shelving, ... [more]



40L Conical, Touch-Open Trash Can



30L Conical, Touch-Open Trash Can



**D-Shaped Laundry Hamper**