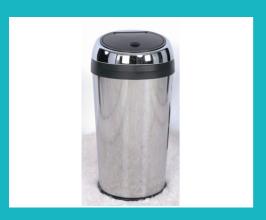

40L Conical, Touch-Open Trash Can

30L Conical, Touch-Open Trash Can

**D-Shaped Laundry Hamper**