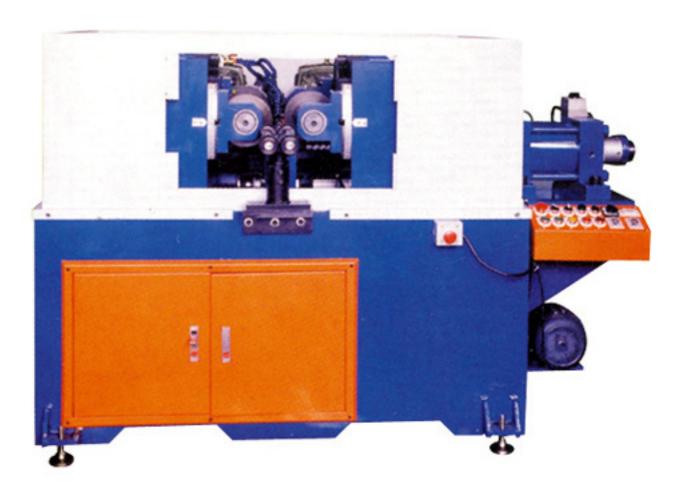

Through-Feed Straightening Machine

## CHUNKAI MACHINERY CO., LTD.

Tel: 886-4-2335-6525/7 Fax: 886-4-2335-9095 http://m.cens.com/s/chunkai

Our machines are suited for straightening axle centers (round, square and hexagon) and screws (for autos, motorcycles, OA machines, and hand tools, and other products) that can not be ground after heat treatment.

Features: Straightening capacity of one piece per six to eight seconds, with an accuracy of under 0.02 (according to the hardness after heat treatment). Machines can be paired with auto feeding mechanism to save time and labor.