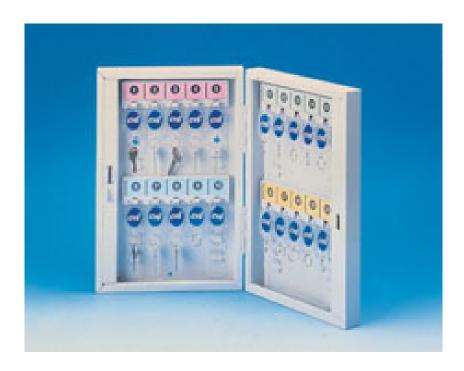

Key box-10

## CHIN YI SHAN STATIONERY ENTERPRISE CO., LTD.

Tel: 886-4-2492-3979
Fax: 886-4-2491-1529
http://m.cens.com/s/chinyishan

Founded in 1979, CHIN YI SHAN is a manufacturer that starts with marketing wooden blackboard. Since the company was established, we have always been dedicated to the design and manufacture of a wide range of stationery. Today CYS is one of largest manufacturer of relevant office / school supplies in Taiwan and is a good company specializing in the manufacture of key box, magazine rack, flip chart board, blackboard, whiteboard, corkboard, chalkboard, marker, eraser ... {read more}







key box-240 Flip Chart Board Double-sided Aluminum Rack