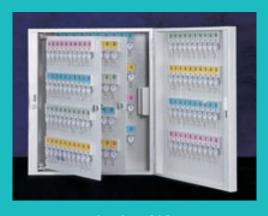

Key box-10

## CHIN YI SHAN STATIONERY ENTERPRISE CO., LTD.

Tel: 886-4-2492-3979
Fax: 886-4-2491-1529
http://m.cens.com/s/chinyishan

Founded in 1979, CHIN YI SHAN is a manufacturer that starts with marketing wooden blackboard. Since the company was established, we have always been dedicated to the design and manufacture of a wide range of stationery. Today CYS is one of largest manufacturer of relevant office / school supplies in Taiwan and is a good company specializing in the manufacture of key box, magazine rack, flip chart board, blackboard, whiteboard, corkboard, chalkboard, marker, eraser ... {read more}







key box-240 Flip Chart Board Double-sided Aluminum Rack