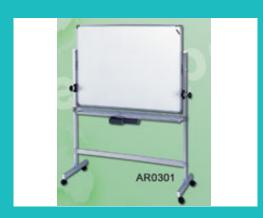

Key box-10

## CHIN YI SHAN STATIONERY ENTERPRISE CO., LTD.

Tel: 886-4-2492-3979
Fax: 886-4-2491-1529
http://m.cens.com/s/chinyishan

Founded in 1979, CHIN YI SHAN is a manufacturer that starts with marketing wooden blackboard. Since the company was established, we have always been dedicated to the design and manufacture of a wide range of stationery. Today CYS is one of largest manufacturer of relevant office / school supplies in Taiwan and is a good company specializing in the manufacture of key box, magazine rack, flip chart board, blackboard, whiteboard, corkboard, chalkboard, marker, eraser ... {read more}







key box-240 Flip Chart Board Double-sided Aluminum Rack