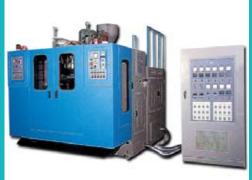

Among the firm's best-sellers, the fully automatic plastic bottle blow molding machine features variable speed, AC-inverter drive motor, PLC sequence control, and timer and relay control mechanism.

**Plastic Injection Molding Machines** 