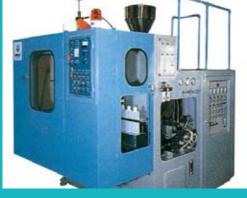

Among the firm's best-sellers, the fully automatic plastic bottle blow molding machine features variable speed, AC-inverter drive motor, PLC sequence control, and timer and relay control mechanism.

**Plastic Injection Molding Machines** 