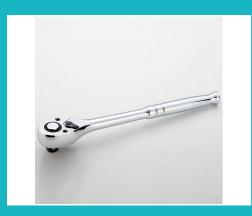

Ratchet Wrench w/Fully-polished Handle

Ratchet Wrench w/Handle

Ratchet Wrench w/360°-rotating Rapid Handle (1/2", 3/8", 1/4" drive)