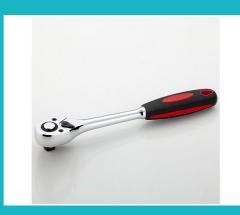

Ratchet Wrench w/Fully-polished Handle

Ratchet Wrench w/Handle

Ratchet Wrench w/360°-rotating Rapid Handle (1/2", 3/8", 1/4" drive)