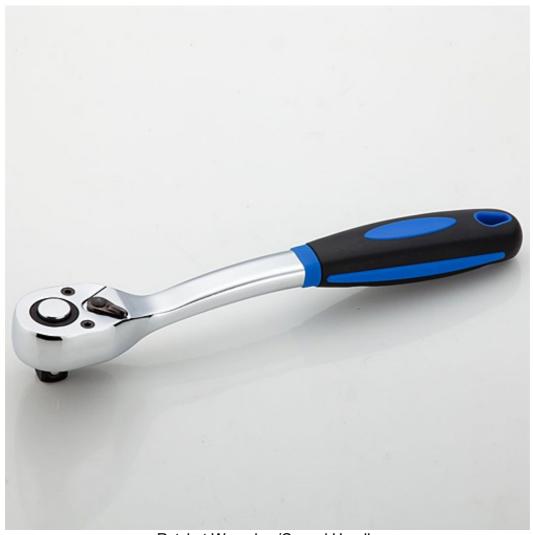

Ratchet Wrench w/Curved Handle

## JOHN METAL TOOLS INDUSTRIAL LTD.

TEL:886-4-2496-4257 FAX:886-4-2496-4281 http://m.cens.com/s/84685441

Set up in 1994, John Metal Tools Industrial Ltd. mainly makes hand tools, and is a seasoned OEM of high-grade H handles who also accepts counter-production. In recent years we've been focusing on R&D and upgrading product quality, engaging in higher-level processing and in-house specification control, hence turning out items that are VPA and B ... [more]



Ratchet Wrench w/Fully-polished Handle



Ratchet Wrench w/Handle



Ratchet Wrench w/360°-rotating Rapid Handle (1/2", 3/8", 1/4" drive)