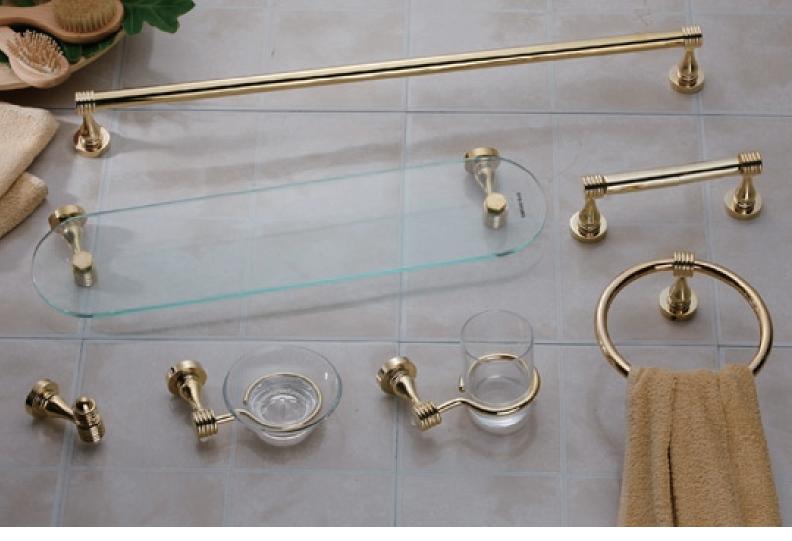

**Bathroom Accessories** 

## KING BRASS

PRECISION TECHNOLOGY CO., LTD.

Tel: 886-4-7513688 Fax: 886-4-7513353 http://m.cens.com/s/kingbrass

With a history of some 30 years, King Brass Precision Technology Co., Ltd. is one of Taiwan's leading hardware manufactures and exporter. The firm supplies mainly architectural hardware, bathroom accessories, CNC precision parts and door handles development, which are marketed globally. We have devoted ourselves to developing high-end and design-oriented products that are produced mainly on an OEM basis.







Bathroom Accessories Bathroom Accessories Door Pull