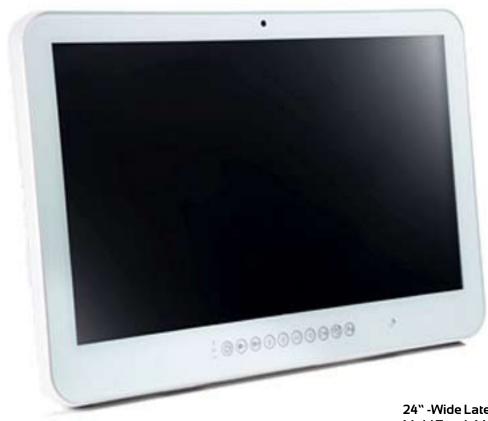

24" -Wide Latest Fanless Core i Haswell Multi Touch Medical Panel PC

19" Core i Fanless Projective Capacitive Multi-touch Industrial Panel PC

19" Atom Dual Core Stainless Steel Full IP66 Fanless Panel PC

24" -Wide Latest Core i Haswell Multi Touch Medical Panel PC