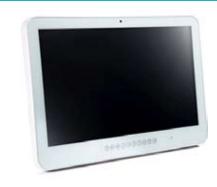

24" -Wide Latest Fanless Core i Haswell Multi Touch Medical Panel PC

19" Core i Fanless Projective Capacitive Multi-touch Industrial Panel PC

19" Atom Dual Core Stainless Steel Full IP66 Fanless Panel PC

24" -Wide Latest Core i Haswell Multi Touch Medical Panel PC