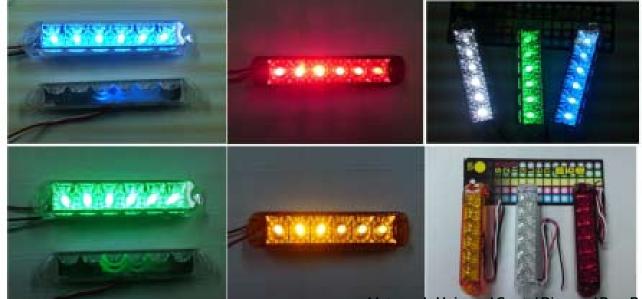

## MOTORCYCLE YSD-RL 907 UNIVERSAL D.C. 12 V LED Crystal Diamond Rear Brake

Motorcycle Universal Crystal Diamond Rear Brake

Tel: 886-6-330-0536 Fax:886-6-330-1977 http://m.cens.com/s/ysdmotor

Tapping our passion for performance motorbike parts and accessories as well as years of experience and know-how, we set up Yah Yida Co., Ltd. in 2003 and the YSD brand. Initially developing motorcycle/scooter fuel filters and clutch pulley bells/weight rollers, we then diversified into heated motorbike grips, brake switches, LED fog lamps, directional signals, and upscale performance items, having won customers' recognition.