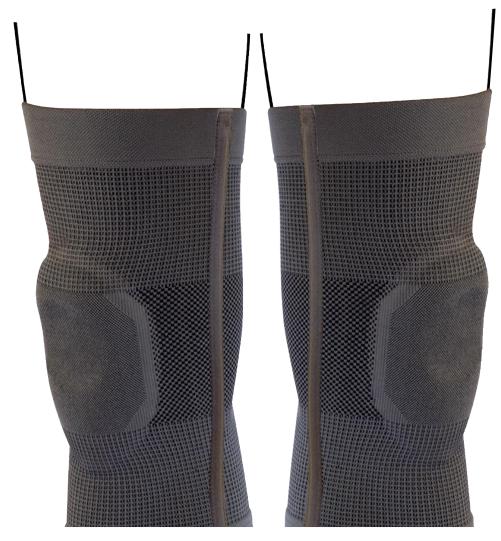

Medical & Sports Knee Support

## **U-JOIN**COMPANY LIMITED.

Tel: 886- 4 8350238 Fax: 886- 4 8350218 http://m.cens.com/s/u-join

U-JOIN COMPANY LIMITED is a manufactory who made Medical Auxiliary Brace and Socks. Also we have Functional Ergonomic designed socks. The product features of Medical & Sports Support are: Knitted with INVISTA LYCRA fiber, Patented side stabilizers to prevent slipping and enhance performance. Ergonomic design. Comfortable, soft and fit. Breathable knitted mesh creates extra comfort. High density knitting method, delicate pattern and supreme quality. TPE pad as cushion can prevent knee joint from sports injury.