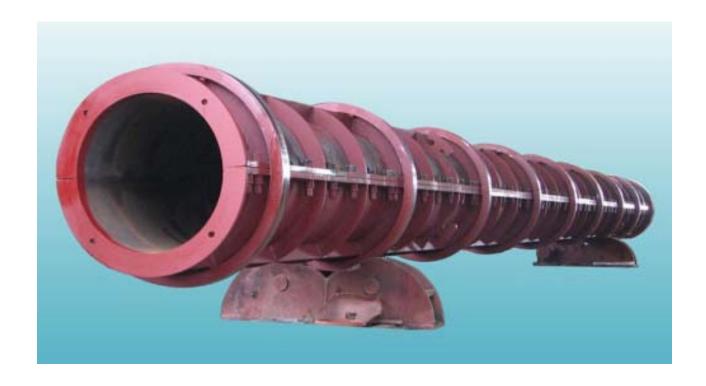

Pretensioned spun concrete pile molds

## WANG-JI MACHINERY IND. CO., LTD.

Tel: 886-6-652-8810 Fax:886-6-652-0395 http://m.cens.com/s/wang-ji

The Tainan-based Wang-Ji Machinery Ind. Co., Ltd. has three decades of experience in precast steel molding and specializes in making pretensioned spun concrete pile molds, sheet pile molds, power pole molds, polyester resin concrete pipe molds, and cement-related molds. It also supplies CNC (computerized numerical control) lathe services for large-diameter metalwork.



Polyester resin concrete pipe molds Model: PRC



Power pole molds



**CNC lathe services**