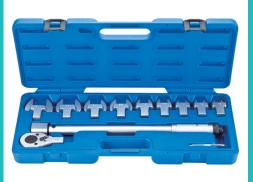

0

**Clicker-type Torque Wrench** 

Torque Wrench W/Display

**Replaceable Torque Wrench**