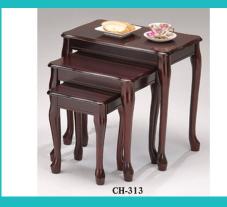

Console Tables/Mirrors

Classic Wooden Magazine Racks/Wallmounted Miniature Curio Cabinet

**Wooden Nesting Tables**