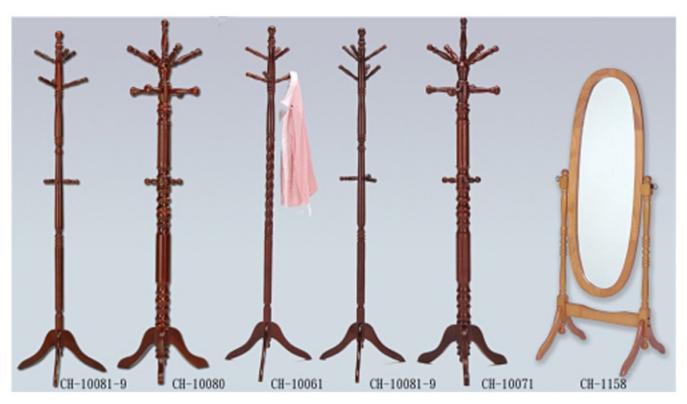

Coat Trees & Freestanding/Dressing Mirrors

## CHIU PIN ENTERPRISE CO., LTD.

Tel: 886-4-2561-9181/2 Fax: 886-4-2561-3212 http://m.cens.com/s/chiupin

We supply wide ranging wooden/metallic K/D dinettes and dining room sets, wooden dining carts, hutches/cupboards, liquor cabinets/racks, occasional tables, wooden coffee tables, end tables w/drawer, wooden end tables, nesting tables, freestanding mirrors, hall trees, wooden quilt storage cabinets/chests, telephone stands, flower stands, DVD/CD racks, dressing mirrors, hangers, console tables/mirrors, wooden cabinets/chests, etc. Contact us for new product development!



Console Tables/Mirrors



Classic Wooden Magazine Racks/Wallmounted Miniature Curio Cabinet



**Wooden Nesting Tables**