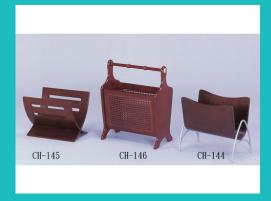

Console Tables/Mirrors

Classic Wooden Magazine Racks/Wallmounted Miniature Curio Cabinet

**Wooden Nesting Tables**