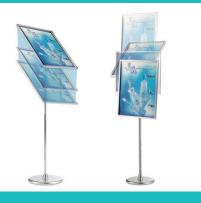

**Adjustable Sign Stand** 

| 一般で<br>日本<br>の<br>して<br>して<br>して<br>して<br>して<br>して<br>して<br>して<br>して<br>して |  |
|----------------------------------------------------------------------------|--|
|                                                                            |  |