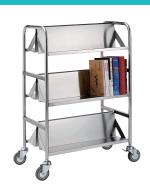

Crowd Control Stanchions, Velvet Cordon & Flag Base

## MING YIN ENTERPRISE CORP.

Tel: 886-4-2693-3038 Fax: 886-4-2693-1247 http://m.cens.com/s/mingyin

Established in 1987, we not only practice stringent QC, but also ensure product safety is built in during production. Doing so allows us to offer unparalleled product quality.

Our main products include sign stands, display racks, umbrella racks, magazine and newspaper racks, crowd-control poles and ropes, flag bases, ashtrays, trash cans, flower stands, flower pots, and various outdoor recycling bins.



**Adjustable Sign Stand** 



| 一般で<br>日本<br>の<br>して<br>して<br>して<br>して<br>して<br>して<br>して<br>して<br>して<br>して |  |
|----------------------------------------------------------------------------|--|
|                                                                            |  |

**Two-sided Book Trolley** 

**Cubic Recycling Bin**