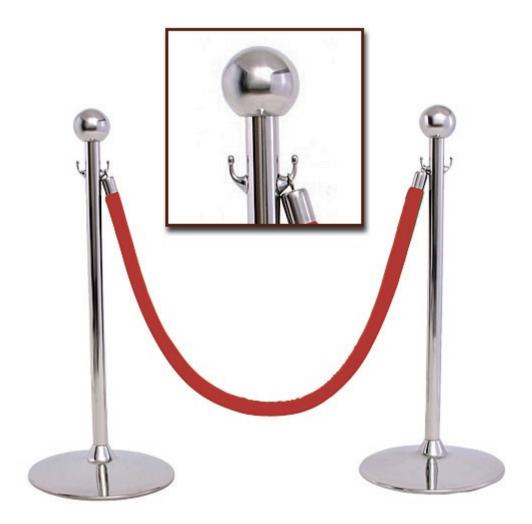

Crowd Control Stanchions, Velvet Cordon & Flag Base

## MING YIN ENTERPRISE CORP.

Tel: 886-4-2693-3038 Fax: 886-4-2693-1247 http://m.cens.com/s/mingyin

Established in 1987, we not only practice stringent QC, but also ensure product safety is built in during production. Doing so allows us to offer unparalleled product quality.

Our main products include sign stands, display racks, umbrella racks, magazine and newspaper racks, crowd-control poles and ropes, flag bases, ashtrays, trash cans, flower stands, flower pots, and various outdoor recycling bins.



**Adjustable Sign Stand** 



| 一般で<br>日本<br>の<br>して<br>して<br>して<br>して<br>して<br>して<br>して<br>して<br>して<br>して |  |
|----------------------------------------------------------------------------|--|
|