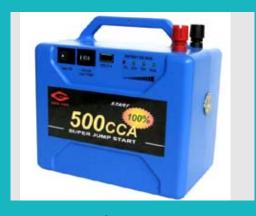

**Jump start** 

CP-15A Three Stage Battery Charger With LED Indicators for Three Stage Charging

Soft Start Power Inverter Capable of 600W Continuous Power Output