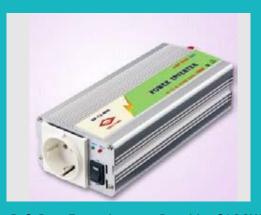

Car power inverters

**Jump start** 

CP-15A Three Stage Battery Charger With LED Indicators for Three Stage Charging

Soft Start Power Inverter Capable of 600W Continuous Power Output