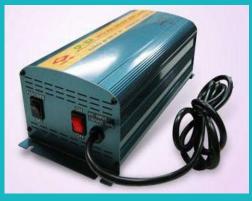

**Jump start** 

CP-15A Three Stage Battery Charger With LED Indicators for Three Stage Charging

Soft Start Power Inverter Capable of 600W Continuous Power Output