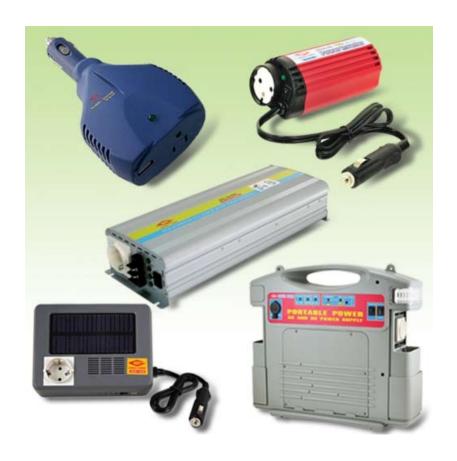

Car power inverters

**Jump start** 

CP-15A Three Stage Battery Charger With LED Indicators for Three Stage Charging

Soft Start Power Inverter Capable of 600W Continuous Power Output