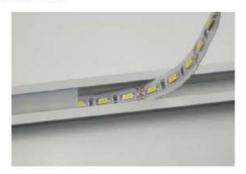

## Advantage of WINLITES aluminum profile

- 1) Designed for flexible led strips
- 2) Aluminum profile can dissipate heat much better
- 3) High quality aluminum profile makes flex strips more elegant
- 4) Provide two types of PC cover: transparent cover & diffused cover
- 5) Can be recessed mounted

## **ALUMINUM PROFILE**