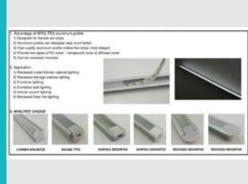

## Advantage of WINLITES aluminum profile

- 1) Designed for flexible led strips
- 2) Aluminum profile can dissipate heat much better
- 3) High quality aluminum profile makes flex strips more elegant
- 4) Provide two types of PC cover: transparent cover & diffused cover
- 5) Can be recessed mounted

## 2. Application

- 1) Recessed under kitchen cabinet lighting
- 2) Recessed storage shelves lighting
- 3) Furniture lighting
- 4) Exhibition bott lighting
- 5) Interior accent lighting
- 6) Recessed floor line lighting

3. WINLITES' CHOICE

CORNER MOUNTED

**ROUND TYPE** 

SURFACE MOUNTED

SURFACE MOUNTED

RECESSED MOUNTED

RECESSED MOUNTED