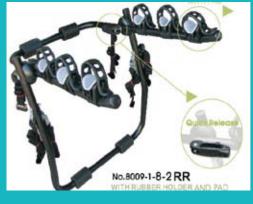

## TOWER POPULAR IND. CO., LTD.

Tel: 886-6-253-5719 Fax:886-6-253-5619 http://m.cens.com/s/tower-popular

TOWER POPULAR Ind Co., Ltd. was established in 1985, a specialist manufacturer of automobile luggage rack, bicycle carrier, and car accessories, racing accessories. We concentrate on revolutionary development and research of new products which have undergone improvement to meet the practical needs of users. The company has adopted new production facilities and introduced advanced techniques to further gain higher reputation in the industry.







Aluminum rack Rubber holder with pad HITCH BIKE CARRIER