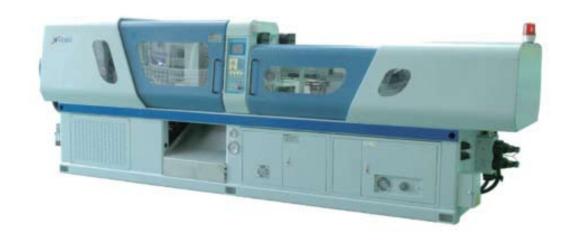

**BMC Injection Molding Machine** 

## **SHINE WELL**

MACHINERY CO., LTD.

Tel: 886-6-356-3470 Fax:886-6-356-0082 http://m.cens.com/s/shinewell

SHINE WELL MACHINERY CO., LTD. was established in 1980. Over a 25-year business operation in Taiwanese plastic industry, SHINE WELL owns many experienced and skillful mechanists of injection moulders and electronic system, who have abundant know-how in R&D, machining, assembly, testing and troubleshooting. All procedures have been standardized by ISO-9001:2000 certification for ensuring best quality and performance of injection molding machine made by SW. In addition







Automatic Multiple Cylinders Injection Molding Machine

Two-Color Plastic Injection Molding Machine