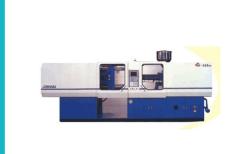

Toggle Clamping Injection Molding Machines (275 tons - 600 tons)

Toggle Clamping Injection Molding Machines (650 tons - 1450 tons)