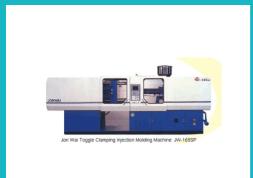

Toggle Clamping Injection Molding Machines (275 tons - 600 tons)

Toggle Clamping Injection Molding Machines (650 tons - 1450 tons)