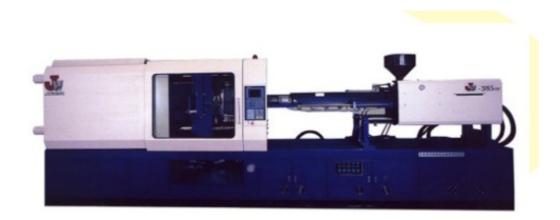

PET Preform Injection Molding Machine (95 tons - 485 tons)

## JON WAI MACHINERY WORKS CO., LTD.

TEL:886-2-2595-4867 FAX:886-2-2593-2358 http://m.cens.com/s/69706191

Jon Wai Machinery Works Co., Ltd. is the leader in innovation among Taiwan's manufacturers. Since 1971, Jon Wai Machinery Works has been building molding equipments. For nearly three decades, our staff strove to satisfy the requirements for high-quality, energy-saving and high-performance machines as well as incorporating fast-cycle time, labor-sa ... [more]







Toggle Clamping Injection Molding Machines (275 tons - 600 tons)



Toggle Clamping Injection Molding Machines (650 tons - 1450 tons)