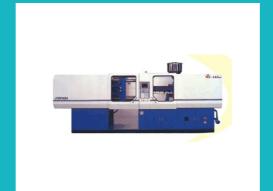

Toggle Clamping Injection Molding Machines (275 tons - 600 tons)

Toggle Clamping Injection Molding Machines (650 tons - 1450 tons)